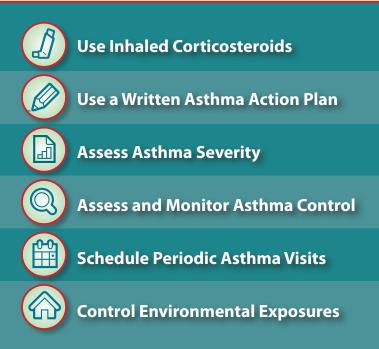

## Diagnosis and Management of **ASTHMA**

These priority messages are from National Heart, Lung, and Blood Institute's National Asthma Education and Prevention Program Guidelines Implementation Panel Report for EPR-3 www.nhlbi.nih.gov/guidelines/asthma/gip\_rpt.htm