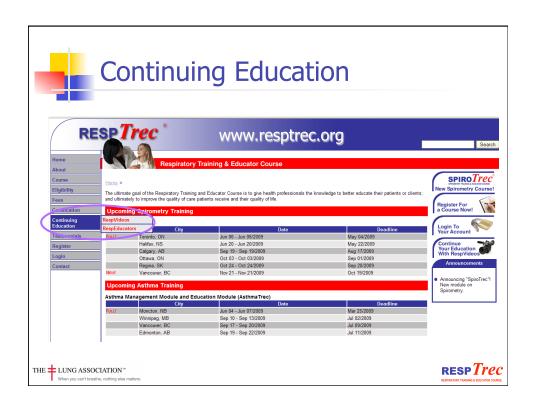

## Asthma Educator Expert Committee



Dr. Allan Becker, MD, FRCPC
Bernie Bolley, BScN, RN, CAE
Dr. Gordon Dyck, MD
Cathy Gillespie, RN, BA, CAE
Dr. Brian Graham, PhD
Jan Haffner, BPT, CAE
Michelle Piwniuk, BPE, RRT, CAE
Dr. Donna Rennie, PhD (Epidemiology),
RN, CAE







## COPD Educator Expert Committee

Judy Riedel, RN, CAE

Dr. Nick Anthonisen, MD, PhD Dr. Allan Becker, MD, FRCPC

Bernie Bolley, BScN, RN, CRE

Dr. Gordon Dyck, MD

Barb Evans, MSc (Clinical Pharmacy)

Cathy Gillespie, RN, BA, CAE

Dr. Brian Graham, PhD

Jan Haffner, BPT, CRE

Dr. Darcy Marciniuk, MD, FRCPC, FCCP



Michelle Piwniuk, BPE, RRT, CRE

Dr. Donna Rennie, PhD (Epidemiology),

RN, CAE

Judy Riedel, RN, CRE

Dr. Jeremy Road, MD, FRCPC

Donna Turner, RRT, CRE

Additional contribut