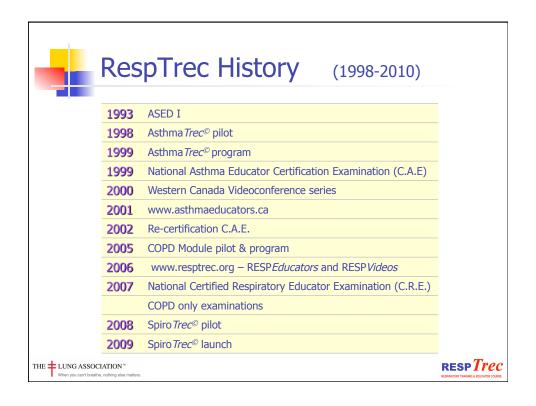

## Asthma Educator Expert Committee



Dr. Allan Becker, MD, FRCPC
Bernie Bolley, BScN, RN, CAE
Dr. Gordon Dyck, MD
Cathy Gillespie, RN, BA, CAE
Dr. Brian Graham, PhD
Jan Haffner, BPT, CAE
Michelle Piwniuk, BPE, RRT, CAE
Dr. Donna Rennie, PhD (Epidemiology),
RN, CAE







## COPD Educator Expert Committee

Judy Riedel, RN, CAE

Dr. Nick Anthonisen, MD, PhD Dr. Allan Becker, MD, FRCPC

Bernie Bolley, BScN, RN, CRE

Dr. Gordon Dyck, MD

Barb Evans, MSc (Clinical Pharmacy)

Cathy Gillespie, RN, BA, CAE

Dr. Brian Graham, PhD

Jan Haffner, BPT, CRE

Dr. Darcy Marciniuk, MD, FRCPC, FCCP



Michelle Piwniuk, BPE, RRT, CRE

Dr. Donna Rennie, PhD (Epidemiology),

RN, CAE

Judy Riedel, RN, CRE

Dr. Jeremy Road, MD, FRCPC

Donna Turner, RRT, C