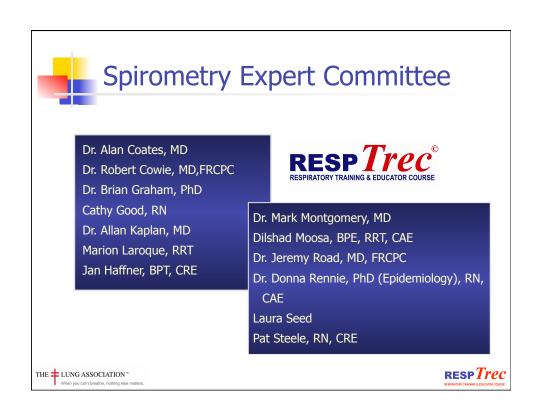

Educator Expert Committee



Dr. Allan Becker, MD, FRCPC
Bernie Bolley, BScN, RN, CAE
Dr. Gordon Dyck, MD
Cathy Gillespie, RN, BA, CAE
Dr. Brian Graham, PhD
Jan Haffner, BPT, CAE
Michelle Piwniuk, BPE, RRT, CAE
Dr. Donna Rennie, PhD (Epidemiology),
RN, CAE







## COPD Educator Expert Committee

Judy Riedel, RN, CAE

Dr. Nick Anthonisen, MD, PhD Dr. Allan Becker, MD, FRCPC

Bernie Bolley, BScN, RN, CRE

Dr. Gordon Dyck, MD

Barb Evans, MSc (Clinical Pharmacy)

Cathy Gillespie, RN, BA, CAE

Dr. Brian Graham, PhD

Jan Haffner, BPT, CRE

Dr. Darcy Marciniuk, MD, FRCPC, FCCP



Michelle Piwniuk, BPE, RRT, CRE

Dr. Donna Rennie, PhD (Epidemiology),

RN, CAE

Judy Riedel, RN, CRE

Dr. Jeremy Road, MD, FRCPC

Donna Turner, RRT, CRE

Additional contributor:

Trent Litzenberger, BScPT, CRE